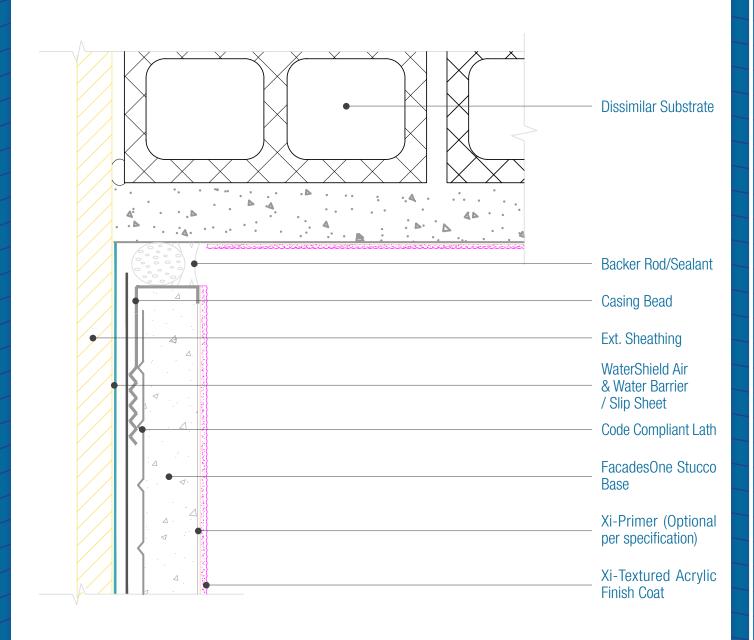

## FacadesOne WaterShield Stucco Assembly Inside Corner Joint

Date. 12-15-2020 | Detail. F1WS.III.3 v1

## NOTES:

- 1. FXI WaterShield transition and accessory products and installation can be found in the project specifications, product datasheets and the WaterShield Details.
- 2. here must be continuous airtightness over the entire building enclosure, where required by code. The actual project detail must show this continuity.